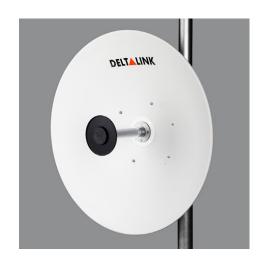

#### Package Included

| No | Descriptions           | Quantity |
|----|------------------------|----------|
| 01 | Dish                   | 1x       |
| 02 | Feeding Unit           | 1x       |
| 03 | Antenna Mount Part -1  | 1x       |
| 04 | Antenna Mount Part - 2 | 1x       |
| 05 | Pole Mount Clamp -1    | 2x       |
| 06 | Pole Mount Clamp -2    | 2x       |
| 07 | M8 Washer              | 8x       |
| 08 | M8 x 80mm Screw        | 4x       |
| 09 | M8 x 15mm Screw        | 8x       |
| 10 | M8 Flanşlı Nut         | 4x       |
| 11 | M6 Washer              | 10x      |
| 12 | M6 x 50mm Screw        | 4x       |
| 13 | Cylinder Booster       | 4x       |
| 14 | M6 x15mm Screw         | 2x       |
| 15 | M6x20mm Screw          | 4x       |
| 16 | Radio Mounting Bracket | 1x       |



ANT-5533N









Feeding Unit



Antenna Mount

Part -1



Antenna Mount Part -2



Pole Mount Clamp -1



Pole Mount Clamp -2







M8 Washer M8x80mm M8x15mm Screw x4 Screw x8



M8 Nuts x4







Ш

M6 Washer M6x50mm Cylinder Screw x4 Booster x4



M6x15mm Screw x2



M6x20mm Screw x4



Radio Mounting Bracket



5533N Product Info







+90 212 465 0 621 +90 212 672 32 05



sales@deltalink.com.tr www.deltalink.com.tr



Istanbul Ataturk Havalimani, Serbest Bolgesi Plaza, Office No.318 , Yesilkoy, Istanbul, Turkey



### ANT-5533N

#### Parabolic Antenna Assembly Guide



In the supply assembly, the antenna will be mounted with the M6 x 20mm bolt and M6 nut, with the water drainage holes of the antenna facing down, and the arrow mark on the scale facing











M6x30mm long scr