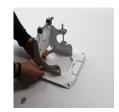

M6x30mm long screws are inserted from inside to outside through 4 holes prepared in the antenna and fixed by screwing to the riser cylinders in return.

The screws of the lower round apparatus are loosened and separated, the iron mounting feet with the adjustment screws are passed through the twisting part and fixed using M8x15mm screws, the vertical adjustment screw is

M8x80mm screws are inserted into the slot by passing through the top and bottom holes, the connection piece is fixed to the holes on the iron apparatus by using M8x15mm screws and nuts.

The cylindrical risers on the bowl are fixed with M6 nuts, with the arrow on the pole connecting piece pointing upwards. It is fixed with M8 nut by attaching the counter during the pole connection.