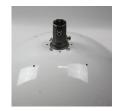

M6x30mm long screws are inserted from inside to outside through 4 holes prepared in the antenna and fixed by screwing to the riser cylinders in return.

The screws of the lower round apparatus are loosened and separated, the iron mounting feet with the adjustment screws are passed through the twisting part and fixed using M8x15mm screws, the vertical adjustment screw is

M8x80mm screws are inserted into the slot by passing through the top and bottom holes, the connection piece is fixed to the holes on the iron apparatus by using M8x15mm screws and nuts.

The cylindrical risers on the bowl are fixed with M6 nuts, with the arrow on the pole connecting piece pointing upwards. It is fixed with M8 nut by attaching the counter during the pole connection.