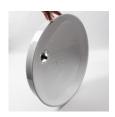

#### Package Included

| No | Descriptions           | Quantity |
|----|------------------------|----------|
| 01 | Dish                   | 1x       |
| 02 | Feeding Unit           | 1x       |
| 03 | Antenna Mount Part -1  | 1x       |
| 04 | Antenna Mount Part - 2 | 1x       |
| 05 | Pole Mount Clamp -1    | 2x       |
| 06 | Pole Mount Clamp -2    | 2x       |
| 07 | M8 Washer              | 8x       |
| 08 | M8 x 80mm Screw        | 4x       |
| 09 | M8 x 15mm Screw        | 8x       |
| 10 | M8 Flanşlı Nut         | 4x       |
| 11 | M6 Washer              | 10x      |
| 12 | M6 x 50mm Screw        | 4x       |
| 13 | Cylinder Booster       | 4x       |
| 14 | M6 x15mm Screw         | 2x       |
| 15 | M6x20mm Screw          | 4x       |
| 16 | Radio Mounting Bracket | 1x       |

ANT-5533N

Feeding Unit

Antenna Mount

Part -1

Antenna Mount Part -2

Pole Mount Clamp -1

Pole Mount Clamp -2

M8 Washer M8x80mm M8x15mm Screw x4 Screw x8

#### Parabolic Antenna Assembly Guide

In the supply assembly, the antenna will be mounted with the M6 x 20mm bolt and M6 nut, with the water drainage holes of the antenna facing down, and the arrow mark on the scale facing