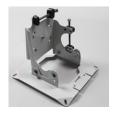

672 32 05



sales@deltalink.com.tr www.deltalink.com.tr



Istanbul Ataturk Havalimani, Serbest Bolgesi Plaza, Office No.318 , Yesilkoy, Istanbul, Turkey



### ANT-5533N

#### Parabolic Antenna Assembly Guide



In the supply assembly, the antenna will be mounted with the M6 x 20mm bolt and M6 nut, with the water drainage holes of the antenna facing down, and the arrow mark on the scale facing











M6x30mm long screws are inserted from inside to outside through 4 holes prepared in the antenna and fixed by screwing to the riser cylinders in return.











The screws of the lower round apparatus are loosened and separated, the iron mounting feet with the adjustment screws are passed through the twisting part and fixed using M8x15mm screws, the vertical adjustment screw is











M8x80mm screws are inserted into the slot by passing through the top and bottom holes, the connection piece is fixed to the holes on the iron apparatus by using M8x15mm screws and nuts.











The cylindrical risers on the bowl are fixed with M6 nuts, with the arrow on the pole connecting piece pointing upwards. It is fixed with M8 nut by attaching the counter during the pole connection.











Ready to Install





# ANT-5533N

### Parabolic Antenna Assembly Guide

#### Part Placement (Assembly Expansion)