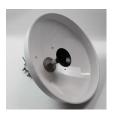

s are inserted from inside to outside through 4 holes prepared in the antenna and fixed by screwing to the riser cylinders in return.











The screws of the lower round apparatus are loosened and separated, the iron mounting feet with the adjustment screws are passed through the twisting part and fixed using M8x15mm screws, the vertical adjustment screw is











M8x80mm screws are inserted into the slot by passing through the top and bottom holes, the connection piece is fixed to the holes on the iron apparatus by using M8x15mm screws and nuts.











The cylindrical risers on the bowl are fixed with M6 nuts, with the arrow on the pole connecting piece pointing upwards. It is fixed with M8 nut by attaching the counter during the pole connection.











Ready to Install





# ANT-5533N

### Parabolic Antenna Assembly Guide

#### Part Placement (Assembly Expansion)