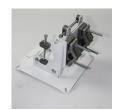

#### Parabolic Antenna Assembly Guide

In the supply assembly, the antenna will be mounted with the M6 x 20mm bolt and M6 nut, with the water drainage holes of the antenna facing down, and the arrow mark on the scale facing

M6x30mm long screws are inserted from inside to outside through 4 holes prepared in the antenna and fixed by screwing to the riser cylinders in return.

The screws of the lower round apparatus are loosened and separated, the iron mounting feet with the adjustment screws are passed through the twisting part and fixed using M8x15mm screws, the vertical adjustment screw is