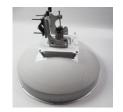

M6x30mm long screws are inserted from inside to outside through 4 holes prepared in the antenna and fixed by screwing to the riser cylinders in return.











The screws of the lower round apparatus are loosened and separated, the iron mounting feet with the adjustment screws are passed through the twisting part and fixed using M8x15mm screws, the vertical adjustment screw is











M8x80mm screws are inserted into the slot by passing through the top and bottom holes, the connection piece is fixed to the holes on the iron apparatus by using M8x15mm screws and nuts.











The cylindrical risers on the bowl are fixed with M6 nuts, with the arrow on the pole connecting piece pointing upwards. It is fixed with M8 nut by attaching the counter during the pole connection.











Ready to Install





# ANT-5533N

### Parabolic Antenna Assembly Guide

#### Part Placement (Assembly Expansion)