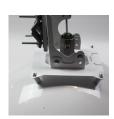

M6x30mm long screws are inserted from inside to outside through 4 holes prepared in the antenna and fixed by screwing to the riser cylinders in return.











The screws of the lower round apparatus are loosened and separated, the iron mounting feet with the adjustment screws are passed through the twisting part and fixed using M8x15mm screws, the vertical adjustment screw is











M8x80mm screws are inserted into the slot by passing through the top and bottom holes, the connection piece is fixed to the holes on the iron apparatus by using M8x15mm screws and nuts.











The cylindrical risers on the bowl are fixed with M6 nuts, with the arrow on the pole connecting piece pointing upwards. It is fixed with M8 nut by attaching the counter during the pole connection.











Ready to Install





# ANT-5533N

### Parabolic Antenna Assembly Guide

#### Part Placement (Assembly Expansion)