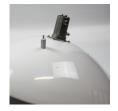

#### Parabolic Antenna Assembly Guide

In the supply assembly, the antenna will be mounted with the M6 x 20mm bolt and M6 nut, with the water drainage holes of the antenna facing down, and the arrow mark on the scale facing

M6x30mm long screws are inserted from inside to outside through 4 holes prepared in the antenna and fixed by screwing to the riser cylinders in return.

The screws of the lower round apparatus are loosened and separated, the iron mounting feet with the adjustment screws are passed through the twisting part and fixed using M8x15mm screws, the vertical adjustment screw is