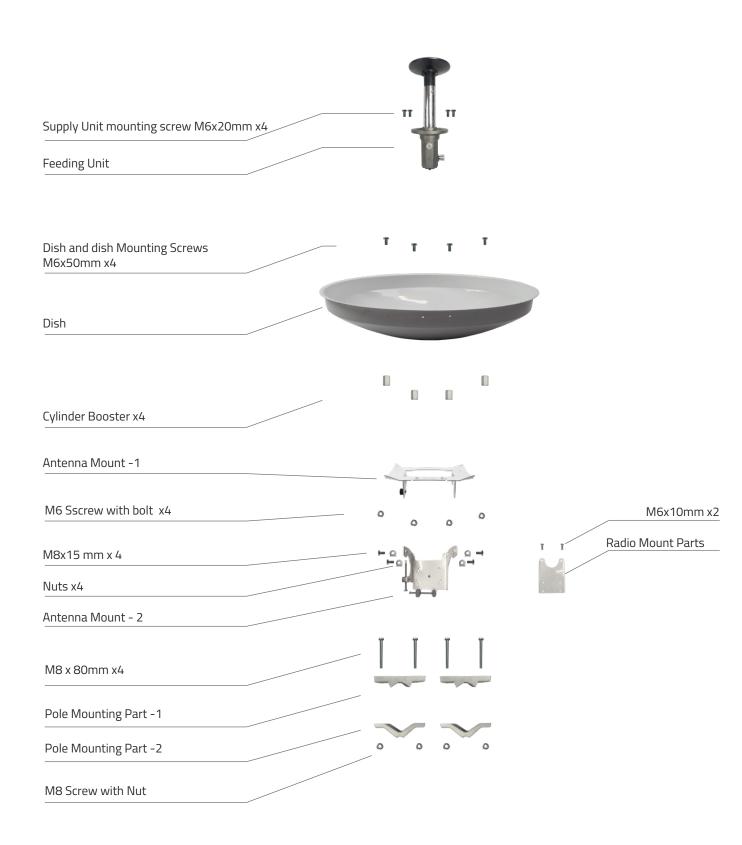

# ANT-5533N

### Parabolic Antenna Assembly Guide

#### Part Placement (Assembly Expansion)

#### Package Included

| No | Descriptions           | Quantity |
|----|------------------------|----------|
| 01 | Dish                   | 1x       |
| 02 | Feeding Unit           | 1x       |
| 03 | Antenna Mount Part -1  | 1x       |
| 04 | Antenna Mount Part - 2 | 1x       |
| 05 | Pole Mount Clamp -1    | 2x       |
| 06 | Pole Mount Clamp -2    | 2x       |
| 07 | M8 Washer              | 8x       |
| 08 | M8 x 80mm Screw        | 4x       |
| 09 | M8 x 15mm Screw        | 8x       |
| 10 | M8 Flanşlı Nut         | 4x       |
| 11 | M6 Washer              | 10x      |
| 12 | M6 x 50mm Screw        | 4x       |
| 13 | Cylinder Booster       | 4x       |
| 14 | M6 x15mm Screw         | 2x       |
| 15 | M6x20mm Screw          | 4x       |
| 16 | Radio Mounting Bracket | 1x       |

ANT-5533N

Feeding Unit

Antenna Mount

Part -1

Antenna Mount Part -2

Pole Mount Clamp -1

Pole Mount Clamp -2

M8 Washer M8x80mm M8x15mm Screw x4 Screw x8

M8 Nuts x4

Ш

M6 Washer M6x50mm Cylinder Screw x4 Booster x4

M6x15mm Screw x2

M6x20mm Screw x4

Radio Mounting Bracket

5533N Product Info

+90 212 465 0 621 +90 212 672 32 05