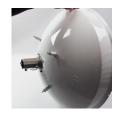

M6x30mm long screws are inserted from inside to outside through 4 holes prepared in the antenna and fixed by screwing to the riser cylinders in return.

The screws of the lower round apparatus are loosened and separated, the iron mounting feet with the adjustment screws are passed through the twisting part and fixed using M8x15mm screws, the vertical adjustment screw is

M8x80mm screws are inserted into the slot by passing through the top and bottom holes, the connection piece is fixed to the holes on the iron apparatus by using M8x15mm screws and nuts.

The cylindrical risers on the bowl are fixed with M6 nuts, with the arrow on the pole connecting piece pointing upwards. It is fixed with M8 nut by attaching the counter during the pole connection.