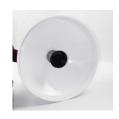

g Bracket | 1x       |



ANT-5533N









Feeding Unit



Antenna Mount

Part -1



Antenna Mount Part -2



Pole Mount Clamp -1



Pole Mount Clamp -2







M8 Washer M8x80mm M8x15mm Screw x4 Screw x8



M8 Nuts x4







Ш

M6 Washer M6x50mm Cylinder Screw x4 Booster x4



M6x15mm Screw x2



M6x20mm Screw x4



Radio Mounting Bracket



5533N Product Info







+90 212 465 0 621 +90 212 672 32 05



sales@deltalink.com.tr www.deltalink.com.tr



Istanbul Ataturk Havalimani, Serbest Bolgesi Plaza, Office No.318 , Yesilkoy, Istanbul, Turkey



### ANT-5533N

#### Parabolic Antenna Assembly Guide



In the supply assembly, the antenna will be mounted with the M6 x 20mm bolt and M6 nut, with the water drainage holes of the antenna facing down, and the arrow mark on the scale facing











M6x30mm long screws are inserted from inside to outside through 4 holes prepared in the antenna and fixed by screwing to the riser cylinders in return.











The screws of the lower round apparatus are loosened and separated, the iron mounting feet with the adjustment screws are passed through the twisting part and fixed using M8x15mm screws, the vertical adjustment screw is











M8x80mm screws are inserted into the slot by passing through the top and bottom holes, the connection piece is fixed to the holes on the iron apparatus by using M8x15mm screws and nuts.











The cylindrical risers on the bowl are fixed with M6 nuts, with the arrow on the pole connecting piece pointing upwards. It is fixed with M8 nut by attaching the counter during the pole connection.