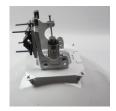

#### Parabolic Antenna Assembly Guide

In the supply assembly, the antenna will be mounted with the M6 x 20mm bolt and M6 nut, with the water drainage holes of the antenna facing down, and the arrow mark on the scale facing

M6x30mm long screws are inserted from inside to outside through 4 holes prepared in the antenna and fixed by screwing to the riser cylinders in return.

The screws of the lower round apparatus are loosened and separated, the iron mounting feet with the adjustment screws are passed through the twisting part and fixed using M8x15mm screws, the vertical adjustment screw is

M8x80mm screws are inserted into the slot by passing through the top and bottom holes, the connection piece is fixed to the holes on the iron apparatus by using M8x15mm screws and nuts.

The cylindrical risers on the bowl are fixed with M6 nuts, with the arrow on the pole connecting piece pointing upwards. It is fixed with M8 nut by attaching the counter during the pole connection.