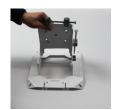

M6x30mm long screws are inserted from inside to outside through 4 holes prepared in the antenna and fixed by screwing to the riser cylinders in return.

The screws of the lower round apparatus are loosened and separated, the iron mounting feet with the adjustment screws are passed through the twisting part and fixed using M8x15mm screws, the vertical adjustment screw is

M8x80mm screws are inserted into the slot by passing through the top and bottom holes, the connection piece is fixed to the holes on the iron apparatus by using M8x15mm screws and nuts.

The cylindrical risers on the bowl are fixed with M6 nuts, with the arrow on the pole connecting piece pointing upwards. It is fixed with M8 nut by attaching the counter during the pole connection.