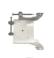

#### Package Included

| No | Descriptions           | Quantity |
|----|------------------------|----------|
| 01 | Dish                   | 1x       |
| 02 | Feeding Unit           | 1x       |
| 03 | Antenna Mount Part -1  | 1x       |
| 04 | Antenna Mount Part - 2 | 1x       |
| 05 | Pole Mount Clamp -1    | 2x       |
| 06 | Pole Mount Clamp -2    | 2x       |
| 07 | M8 Washer              | 8x       |
| 08 | M8 x 80mm Screw        | 4x       |
| 09 | M8 x 15mm Screw        | 8x       |
| 10 | M8 Flanşlı Nut         | 4x       |
| 11 | M6 Washer              | 10x      |
| 12 | M6 x 50mm Screw        | 4x       |
| 13 | Cylinder Booster       | 4x       |
| 14 | M6 x15mm Screw         | 2x       |
| 15 | M6x20mm Screw          | 4x       |
| 16 | Radio Mounting Bracket | 1x       |

ANT-5533N

Feeding Unit

Antenna Mount

Part -1

Antenna Mount Part -2

Pole Mount Clamp -1

Pole Mount Clamp -2

M8 Washer M8x80mm M8x15mm Screw x4 Screw x8

M6x30mm long screws are inserted from inside to outside through 4 holes prepared in the antenna and fixed by screwing to the riser cylinders in return.

The screws of the lower round apparatus are loosened and separated, the iron mounting feet with the adjustment screws are passed through the twisting part and fixed using M8x15mm screws, the vertical adjustment screw is

M8x80mm screws are inserted into the slot by passing through the top and bottom holes, the connection piece is fixed to the holes on the iron apparatus by using M8x15mm screws and nuts.

The cylindrical risers on the bowl are fixed with M6 nuts, with the arrow on the pole connecting piece pointing upwards. It is fixed with M8 nut by attaching the counter during the pole connection.