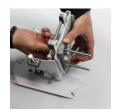

M6x30mm long screws are inserted from inside to outside through 4 holes prepared in the antenna and fixed by screwing to the riser cylinders in return.

The screws of the lower round apparatus are loosened and separated, the iron mounting feet with the adjustment screws are passed through the twisting part and fixed using M8x15mm screws, the vertical adjustment screw is

M8x80mm screws are inserted into the slot by passing through the top and bottom holes, the connection piece is fixed to the holes on the iron apparatus by using M8x15mm screws and nuts.

The cylindrical risers on the bowl are fixed with M6 nuts, with the arrow on the pole connecting piece pointing upwards. It is fixed with M8 nut by attaching the counter during the pole connection.