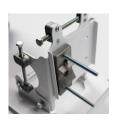

M8x80mm screws are inserted into the slot by passing through the top and bottom holes, the connection piece is fixed to the holes on the iron apparatus by using M8x15mm screws and nuts.

The cylindrical risers on the bowl are fixed with M6 nuts, with the arrow on the pole connecting piece pointing upwards. It is fixed with M8 nut by attaching the counter during the pole connection.