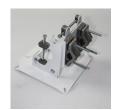

Assembly Guide



In the supply assembly, the antenna will be mounted with the M6 x 20mm bolt and M6 nut, with the water drainage holes of the antenna facing down, and the arrow mark on the scale facing











M6x30mm long screws are inserted from inside to outside through 4 holes prepared in the antenna and fixed by screwing to the riser cylinders in return.











The screws of the lower round apparatus are loosened and separated, the iron mounting feet with the adjustment screws are passed through the twisting part and fixed using M8x15mm screws, the vertical adjustment screw is











M8x80mm screws are inserted into the slot by passing through the top and bottom holes, the connection piece is fixed to the holes on the iron apparatus by using M8x15mm screws and nuts.











The cylindrical risers on the bowl are fixed with M6 nuts, with the arrow on the pole connecting piece pointing upwards. It is fixed with M8 nut by attaching the counter during the pole connection.











Ready to Install





# ANT-5530X

### Parabolic Antenna Assembly Guide

#### Part Placement (Assembly Expansion)