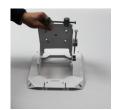

M8x80mm screws are inserted into the slot by passing through the top and bottom holes, the connection piece is fixed to the holes on the iron apparatus by using M8x15mm screws and nuts.

The cylindrical risers on the bowl are fixed with M6 nuts, with the arrow on the pole connecting piece pointing upwards. It is fixed with M8 nut by attaching the counter during the pole connection.