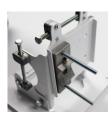

M6x30mm long screws are inserted from inside to outside through 4 holes prepared in the antenna and fixed by screwing to the riser cylinders in return.

The screws of the lower round apparatus are loosened and separated, the iron mounting feet with the adjustment screws are passed through the twisting part and fixed using M8x15mm screws, the vertical adjustment screw is

M8x80mm screws are inserted into the slot by passing through the top and bottom holes, the connection piece is fixed to the holes on the iron apparatus by using M8x15mm screws and nuts.

The cylindrical risers on the bowl are fixed with M6 nuts, with the arrow on the pole connecting piece pointing upwards. It is fixed with M8 nut by attaching the counter during the pole connection.