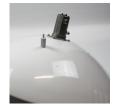

M6x30mm long screws are inserted from inside to outside through 4 holes prepared in the antenna and fixed by screwing to the riser cylinders in return.

The screws of the lower round apparatus are loosened and separated, the iron mounting feet with the adjustment screws are passed through the twisting part and fixed using M8x15mm screws, the vertical adjustment screw is

M8x80mm screws are inserted into the slot by passing through the top and bottom holes, the connection piece is fixed to the holes on the iron apparatus by using M8x15mm screws and nuts.

The cylindrical risers on the bowl are fixed with M6 nuts, with the arrow on the pole connecting piece pointing upwards. It is fixed with M8 nut by attaching the counter during the pole connection.