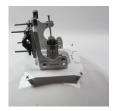

M6x30mm long screws are inserted from inside to outside through 4 holes prepared in the antenna and fixed by screwing to the riser cylinders in return.

The screws of the lower round apparatus are loosened and separated, the iron mounting feet with the adjustment screws are passed through the twisting part and fixed using M8x15mm screws, the vertical adjustment screw is

M8x80mm screws are inserted into the slot by passing through the top and bottom holes, the connection piece is fixed to the holes on the iron apparatus by using M8x15mm screws and nuts.

The cylindrical risers on the bowl are fixed with M6 nuts, with the arrow on the pole connecting piece pointing upwards. It is fixed with M8 nut by attaching the counter during the pole connection.