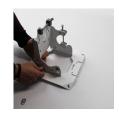

M6x30mm long screws are inserted from inside to outside through 4 holes prepared in the antenna and fixed by screwing to the riser cylinders in return.

The screws of the lower round apparatus are loosened and separated, the iron mounting feet with the adjustment screws are passed through the twisting part and fixed using M8x15mm screws, the vertical adjustment screw is