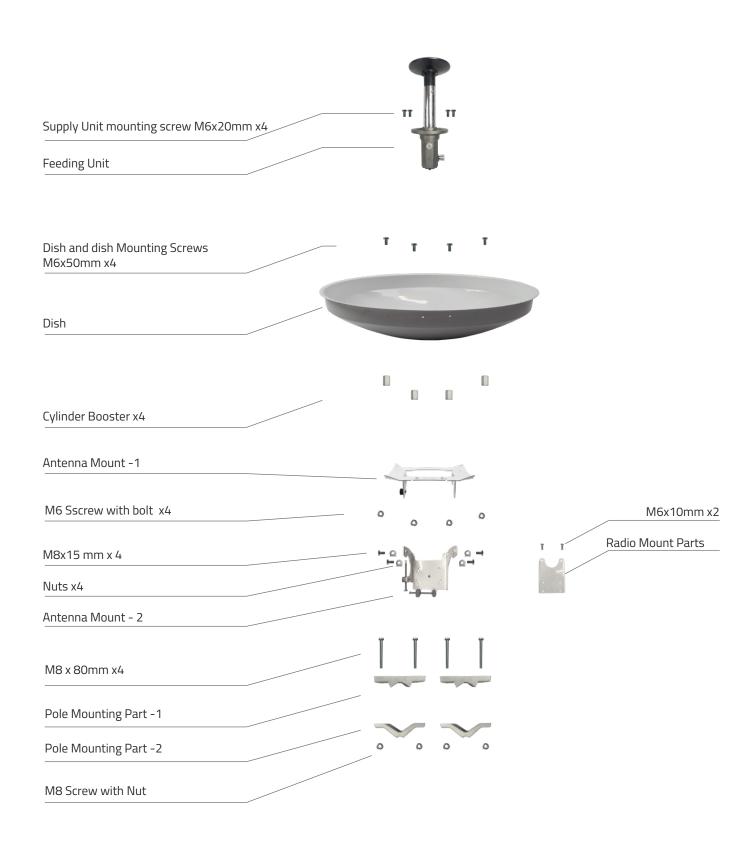

#### Package Included

| No | Descriptions           | Quantity |
|----|------------------------|----------|
| 01 | Dish                   | 1x       |
| 02 | Feeding Unit           | 1x       |
| 03 | Antenna Mount Part -1  | 1x       |
| 04 | Antenna Mount Part - 2 | 1x       |
| 05 | Pole Mount Clamp -1    | 2x       |
| 06 | Pole Mount Clamp -2    | 2x       |
| 07 | M8 Washer              | 8x       |
| 08 | M8 x 80mm Screw        | 4x       |
| 09 | M8 x 15mm Screw        | 8x       |
| 10 | M8 Flanşlı Nut         | 4x       |
| 11 | M6 Washer              | 10x      |
| 12 | M6 x 50mm Screw        | 4x       |
| 13 | Cylinder Booster       | 4x       |
| 14 | M6 x15mm Screw         | 2x       |
| 15 | M6x20mm Screw          | 4x       |
| 16 | Radio Mounting Bracket | 1x       |

ANT- 5530X

Feeding Unit

Antenna Mount Part -1

Antenna Mount Part -2

Pole Mount Clamp -1

Pole Mount Clamp -2

Screw x4

Screw x8

0000 0000 10

M8 Nuts x4

M6 Washer M6x50mm Cylinder Screw x4 Booster x4

M6x15mm Screw x2

M6x20mm Screw x4

Radio Mounting Bracket

5530X Guide

+90 212 465 0 621 +90 212 672 32 05

#### Part Placement (Assembly Expansion)