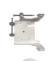

M6x30mm long screws are inserted from inside to outside through 4 holes prepared in the antenna and fixed by screwing to the riser cylinders in return.

The screws of the lower round apparatus are loosened and separated, the iron mounting feet with the adjustment screws are passed through the twisting part and fixed using M8x15mm screws, the vertical adjustment screw is

M8x80mm screws are inserted into the slot by passing through the top and bottom holes, the connection piece is fixed to the holes on the iron apparatus by using M8x15mm screws and nuts.

The cylindrical risers on the bowl are fixed with M6 nuts, with the arrow on the pole connecting piece pointing upwards. It is fixed with M8 nut by attaching the counter during the pole connection.