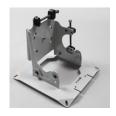

M6x30mm long screws are inserted from inside to outside through 4 holes prepared in the antenna and fixed by screwing to the riser cylinders in return.

The screws of the lower round apparatus are loosened and separated, the iron mounting feet with the adjustment screws are passed through the twisting part and fixed using M8x15mm screws, the vertical adjustment screw is

M8x80mm screws are inserted into the slot by passing through the top and bottom holes, the connection piece is fixed to the holes on the iron apparatus by using M8x15mm screws and nuts.

The cylindrical risers on the bowl are fixed with M6 nuts, with the arrow on the pole connecting piece pointing upwards. It is fixed with M8 nut by attaching the counter during the pole connection.