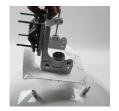

M6x30mm long screws are inserted from inside to outside through 4 holes prepared in the antenna and fixed by screwing to the riser cylinders in return.

The screws of the lower round apparatus are loosened and separated, the iron mounting feet with the adjustment screws are passed through the twisting part and fixed using M8x15mm screws, the vertical adjustment screw is

M8x80mm screws are inserted into the slot by passing through the top and bottom holes, the connection piece is fixed to the holes on the iron apparatus by using M8x15mm screws and nuts.

The cylindrical risers on the bowl are fixed with M6 nuts, with the arrow on the pole connecting piece pointing upwards. It is fixed with M8 nut by attaching the counter during the pole connection.