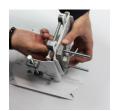

M6x30mm long screws are inserted from inside to outside through 4 holes prepared in the antenna and fixed by screwing to the riser cylinders in return.

The screws of the lower round apparatus are loosened and separated, the iron mounting feet with the adjustment screws are passed through the twisting part and fixed using M8x15mm screws, the vertical adjustment screw is

M8x80mm screws are inserted into the slot by passing through the top and bottom holes, the connection piece is fixed to the holes on the iron apparatus by using M8x15mm screws and nuts.

The cylindrical risers on the bowl are fixed with M6 nuts, with the arrow on the pole connecting piece pointing upwards. It is fixed with M8 nut by attaching the counter during the pole connection.