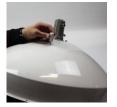

M6x30mm long screws are inserted from inside to outside through 4 holes prepared in the antenna and fixed by screwing to the riser cylinders in return.

The screws of the lower round apparatus are loosened and separated, the iron mounting feet with the adjustment screws are passed through the twisting part and fixed using M8x15mm screws, the vertical adjustment screw is

M8x80mm screws are inserted into the slot by passing through the top and bottom holes, the connection piece is fixed to the holes on the iron apparatus by using M8x15mm screws and nuts.

The cylindrical risers on the bowl are fixed with M6 nuts, with the arrow on the pole connecting piece pointing upwards. It is fixed with M8 nut by attaching the counter during the pole connection.