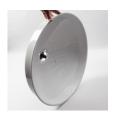

| 4x       |
| 14 | M6 x15mm Screw         | 2x       |
| 15 | M6x20mm Screw          | 4x       |
| 16 | Radio Mounting Bracket | 1x       |



ANT- 5530X







Feeding Unit



Antenna Mount Part -1



Antenna Mount Part -2



Pole Mount Clamp -1



Pole Mount Clamp -2





Screw x4



Screw x8

0000 0000 10

M8 Nuts x4







M6 Washer M6x50mm Cylinder Screw x4 Booster x4



M6x15mm Screw x2



M6x20mm Screw x4



Radio Mounting Bracket







5530X Guide



+90 212 465 0 621 +90 212 672 32 05



sales@deltalink.com.tr www.deltalink.com.tr





## ANT-5530X

### Parabolic Antenna Assembly Guide



In the supply assembly, the antenna will be mounted with the M6 x 20mm bolt and M6 nut, with the water drainage holes of the antenna facing down, and the arrow mark on the scale facing











M6x30mm long screws are inserted from inside to outside through 4 holes prepared in the antenna and fixed by screwing to the riser cylinders in return.











The screws of the lower round apparatus are loosened and separated, the iron mounting feet with the adjustment screws are passed through the twisting part and fixed using M8x15mm screws, the vertical adjustment screw is











M8x80mm screws are inserted into the slot by passing through the top and bottom holes, the connection piece is fixed to the holes on the iron apparatus by using M8x15mm screws and nuts.











The cylindrical risers on the bowl are fixed with M6 nuts, with the arrow on the pole connecting piece pointing upwards. It is fixed with M8 nut by attaching the counter during the pole connection.