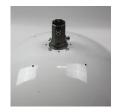

M6x30mm long screws are inserted from inside to outside through 4 holes prepared in the antenna and fixed by screwing to the riser cylinders in return.

The screws of the lower round apparatus are loosened and separated, the iron mounting feet with the adjustment screws are passed through the twisting part and fixed using M8x15mm screws, the vertical adjustment screw is

M8x80mm screws are inserted into the slot by passing through the top and bottom holes, the connection piece is fixed to the holes on the iron apparatus by using M8x15mm screws and nuts.

The cylindrical risers on the bowl are fixed with M6 nuts, with the arrow on the pole connecting piece pointing upwards. It is fixed with M8 nut by attaching the counter during the pole connection.