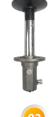

M6x30mm long screws are inserted from inside to outside through 4 holes prepared in the antenna and fixed by screwing to the riser cylinders in return.

The screws of the lower round apparatus are loosened and separated, the iron mounting feet with the adjustment screws are passed through the twisting part and fixed using M8x15mm screws, the vertical adjustment screw is

M8x80mm screws are inserted into the slot by passing through the top and bottom holes, the connection piece is fixed to the holes on the iron apparatus by using M8x15mm screws and nuts.

The cylindrical risers on the bowl are fixed with M6 nuts, with the arrow on the pole connecting piece pointing upwards. It is fixed with M8 nut by attaching the counter during the pole connection.