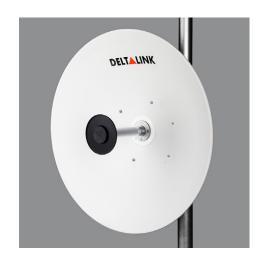

#### Package Included

| No | Descriptions           | Quantity |
|----|------------------------|----------|
| 01 | Dish                   | 1x       |
| 02 | Feeding Unit           | 1x       |
| 03 | Antenna Mount Part -1  | 1x       |
| 04 | Antenna Mount Part - 2 | 1x       |
| 05 | Pole Mount Clamp -1    | 2x       |
| 06 | Pole Mount Clamp -2    | 2x       |
| 07 | M8 Washer              | 8x       |
| 08 | M8 x 80mm Screw        | 4x       |
| 09 | M8 x 15mm Screw        | 8x       |
| 10 | M8 Flanşlı Nut         | 4x       |
| 11 | M6 Washer              | 10x      |
| 12 | M6 x 50mm Screw        | 4x       |
| 13 | Cylinder Booster       | 4x       |
| 14 | M6 x15mm Screw         | 2x       |
| 15 | M6x20mm Screw          | 4x       |
| 16 | Radio Mounting Bracket | 1x       |



ANT- 5530X







Feeding Unit



Antenna Mount Part -1



Antenna Mount Part -2



Pole Mount Clamp -1



Pole Mount Clamp -2





Screw x4



Screw x8

0000 0000 10

M8 Nuts x4







M6 Washer M6x50mm Cylinder Screw x4 Booster x4



M6x15mm Screw x2



M6x20mm Screw x4



Radio Mounting Bracket







5530X Guide



+90 212 465 0 621 +90 212 672 32 05



sales@deltalink.com.tr www.deltalink.com.tr





## ANT-5530X

### Parabolic Antenna Assembly Guide



In the supply assembly, the antenna will be mounted with the M6 x 20mm bolt and M6 nut, with the water drainage holes of the antenna facing down, and the arrow mark on the scale facing











M6x30mm long screws are inserted from inside to outside through 4 holes prepared in the antenna and fixed by screwing to the riser cylinder